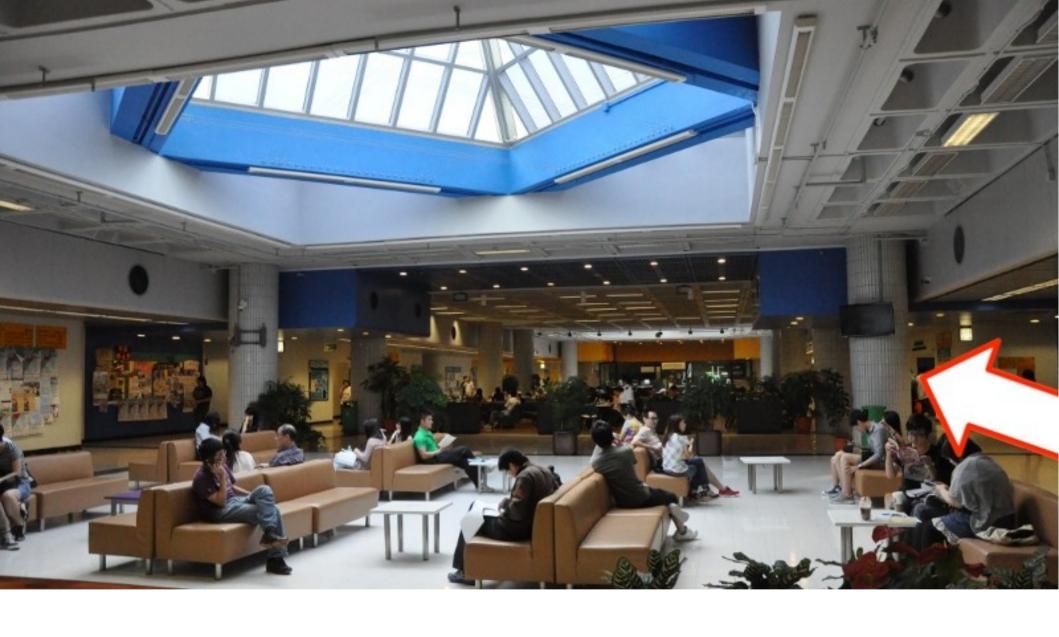

#### From MTR to City University

# Direction to Creative Media Centre





# Kowloon Tong MTR Station, Exit C, Turn Left



Pass Through Festival Walk



Go Left, don't go up yet



Go Up



#### Turn Right and Go Up



Turn Left



Go up the Escalator on the Right



#### To double check, See this Sign



### Very Close to the University, Forward!



Here is the Entrance, Go in



Turn Right and Go Up



Go Forward on your Right



Go Through the Doors



Walk to Right Hand Side



Turn Right



Go into the Building



#### Go up to 5/F

(Level 7 through is a shortcut, but not open all the time)



Follow the Sign



Go Forward



Follow the Sign, Go up the Escalator



#### Go Forward after the Escalator, Turn Left



# Go Up and Across the Bridge



# If the Student's Hall is Open, Don't follow the Sign



Homey Kitchen



To Continue, Go up the Stairs



#### After going up many Stairs, Turn Right



Go out the Double Door



## The Creative Media Centre is in front of You~!