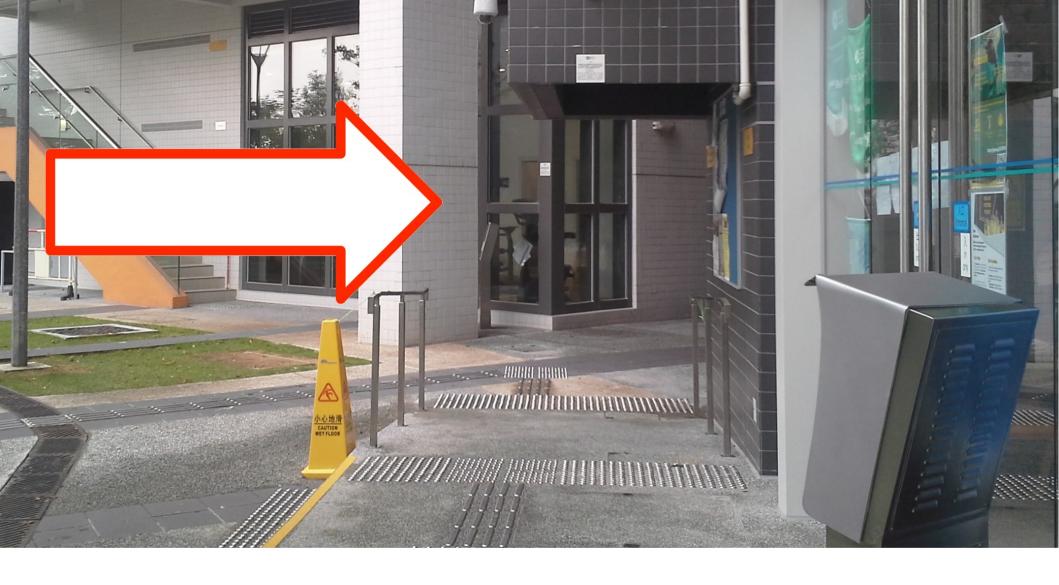

### Very Close to the University, Forward!

Here is the Entrance, Go in

Turn Right and Go Up

Go Forward on your Right

Go Through the Doors

Walk to Right Hand Side

Turn Right

Go into the Building