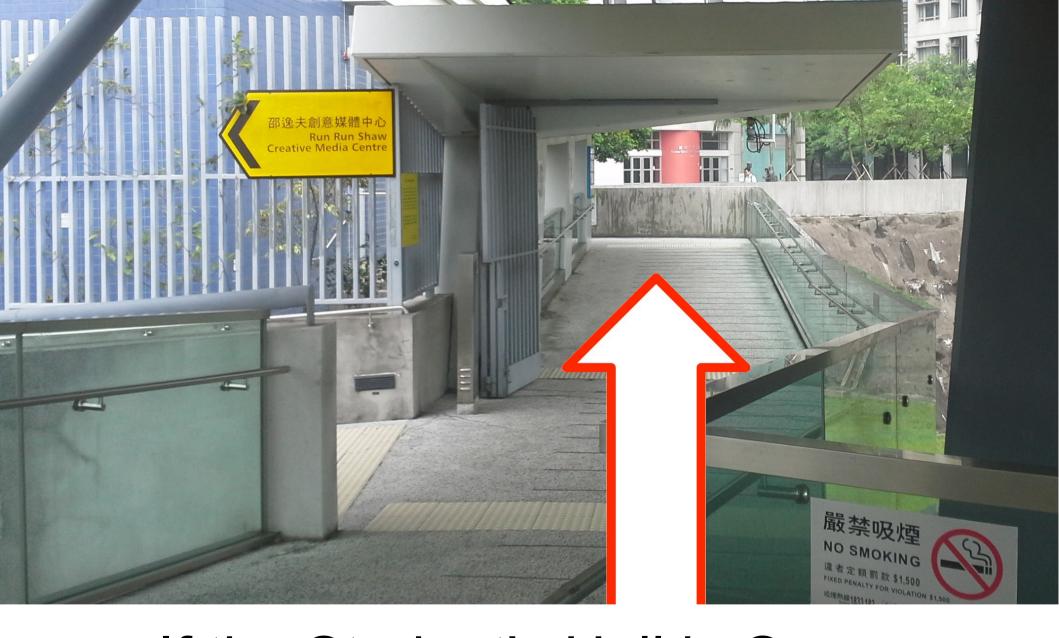

# If the Student's Hall is Open, Don't follow the Sign

Homey Kitchen

To Continue, Go up the Stairs