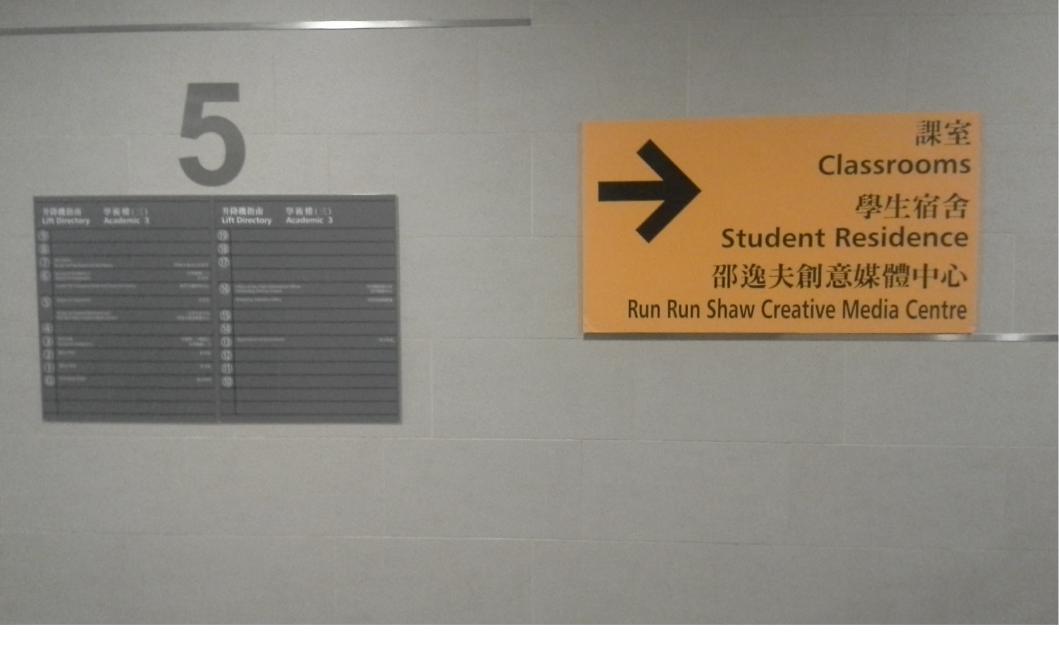

#### From MTR to City University

# Direction to Creative Media Centre





# Kowloon Tong MTR Station, Exit C, Turn Left



Pass Through Festival Walk



Go Left, don't go up yet



Go Up



#### Turn Right and Go Up



Turn Left



Go up the Escalator on the Right



#### To double check, See this Sign



### Very Close to the University, Forward!



Here is the Entrance, Go in



Turn Right and Go Up



Go Forward on your Right



Go Through the Doors



Walk to Right Hand Side



Turn Right



Go into the Building



#### Go up to 5/F

(Level 7 through is a shortcut, but not open all the time)



Follow the Sign



Go Forward



Follow the Sign, Go up the Escalator



#### Go Forward after the Escalator, Turn Left



# Go Up and Across the Bridge



# If the Student's Hall is Open, Don't follow the Sign



Homey Kitchen



To Continue, Go up the Stairs



#### After going up many Stairs, Turn Right



Go out the Double Door



## The Creative Media Centre is in front of You~!