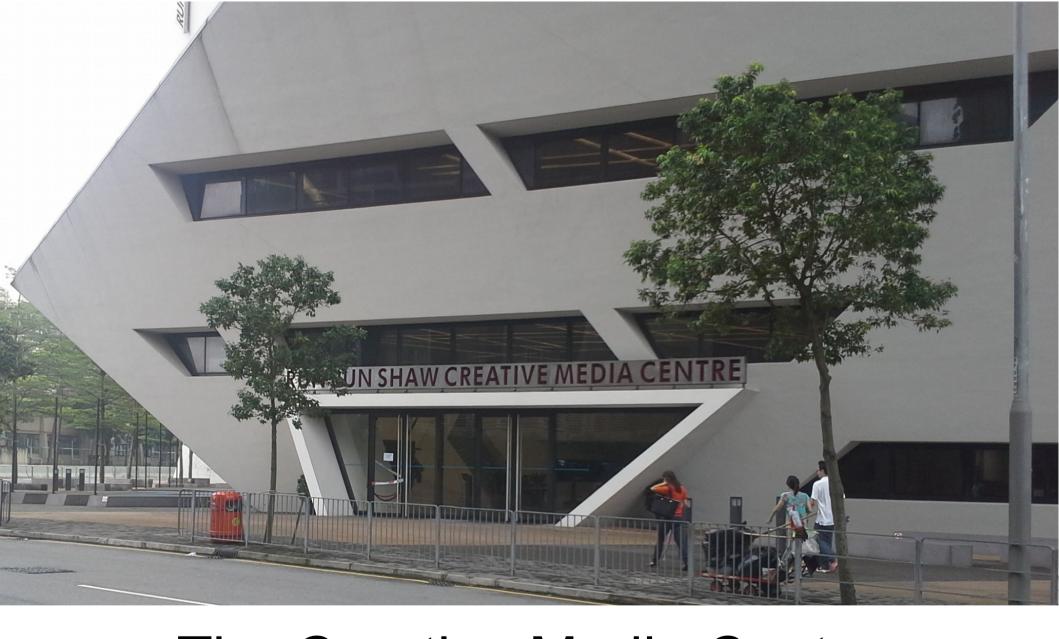

val Walk



Go Left, don't go up yet



Go Up



#### Turn Right and Go Up



Turn Left



Go up the Escalator on the Right



#### To double check, See this Sign



### Very Close to the University, Forward!



Here is the Entrance, Go in



Turn Right and Go Up



Go Forward on your Right



Go Through the Doors



Walk to Right Hand Side



Turn Right



Go into the Building



#### Go up to 5/F

(Level 7 through is a shortcut, but not open all the time)



Follow the Sign



Go Forward



Follow the Sign, Go up the Escalator



#### Go Forward after the Escalator, Turn Left



# Go Up and Across the Bridge



# If the Student's Hall is Open, Don't follow the Sign



Homey Kitchen



To Continue, Go up the Stairs



#### After going up many Stairs, Turn Right



Go out the Double Door



## The Creative Media Centre is in front of You~!