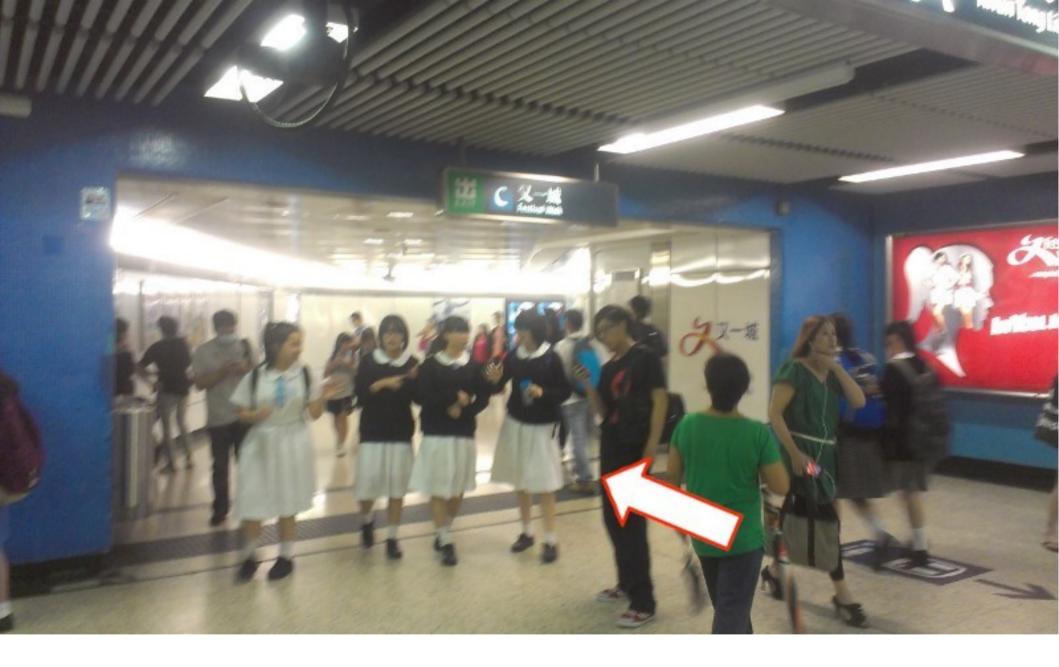

# Kowloon Tong MTR Station, Exit C, Turn Left

Pass Through Festival Walk

Go Left, don't go up yet

Go Up