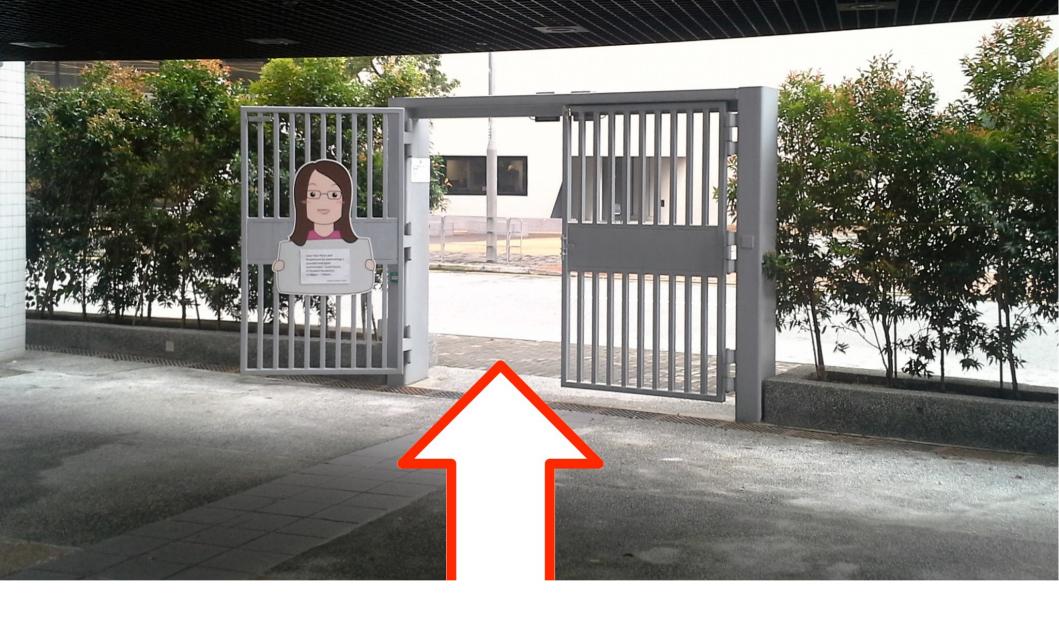

### Very Close to the University, Forward!

Here is the Entrance, Go in

Turn Right and Go Up

Go Forward on your Right

Go Through the Doors

Walk to Right Hand Side

Turn Right

Go into the Building