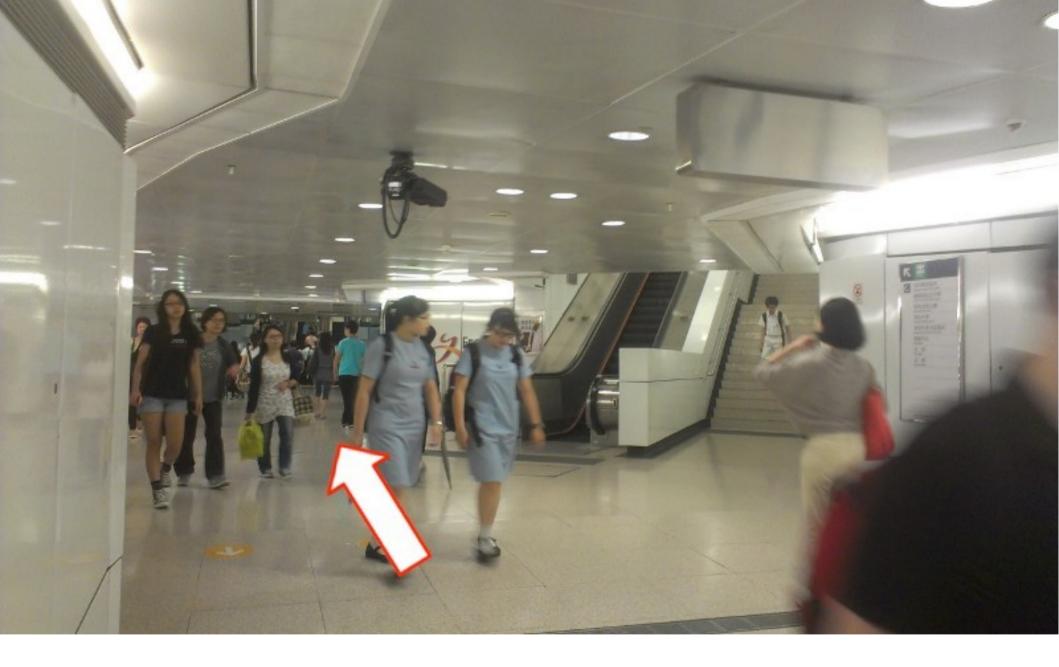

# Kowloon Tong MTR Station, Exit C, Turn Left

Pass Through Festival Walk

Go Left, don't go up yet

Go Up

#### Turn Right and Go Up

Turn Left

Go up the Escalator on the Right