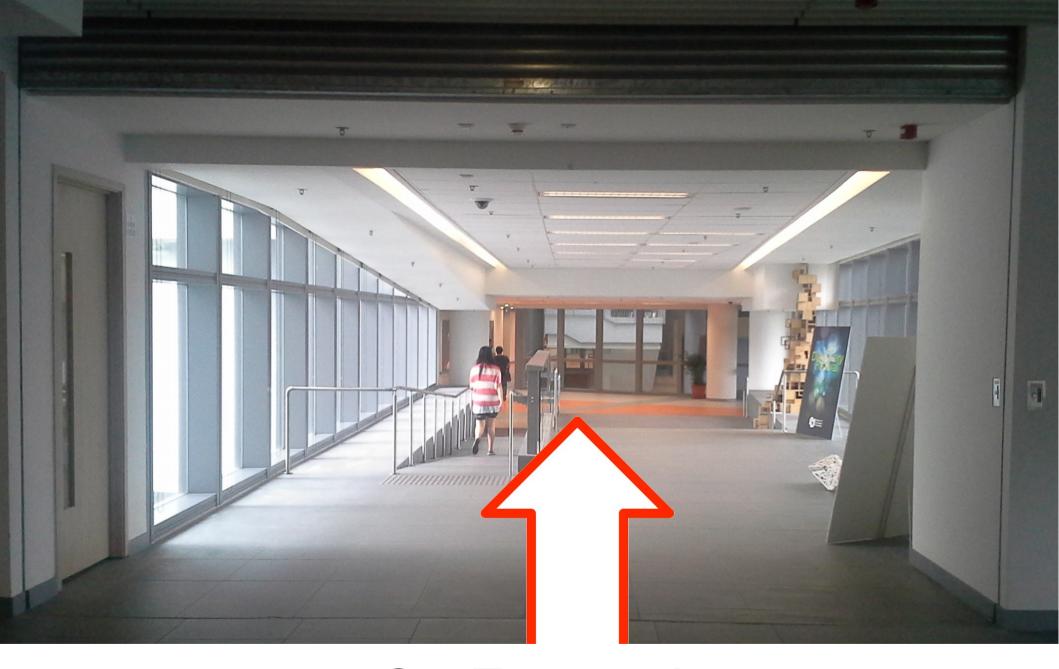

#### Go up to 5/F

(Level 7 through is a shortcut, but not open all the time)

Follow the Sign

Go Forward

Follow the Sign, Go up the Escalator

#### Go Forward after the Escalator, Turn Left