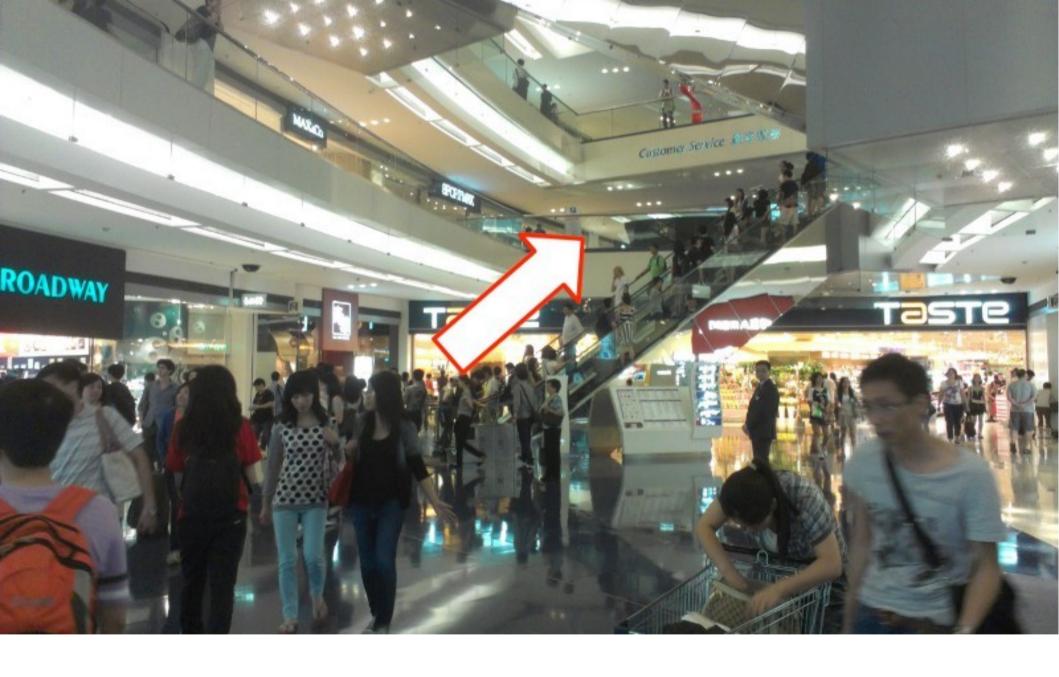

# Kowloon Tong MTR Station, Exit C, Turn Left

Pass Through Festival Walk

Go Left, don't go up yet

Go Up

#### Turn Right and Go Up

Turn Left

Go up the Escalator on the Right