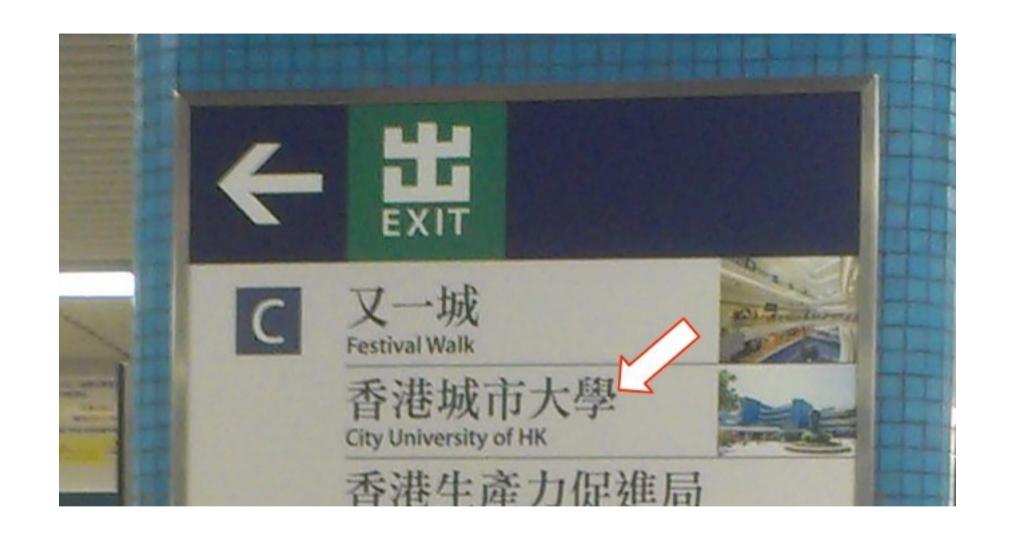

# Kowloon Tong MTR Station, Exit C, Turn Left

Pass Through Festival Walk

Go Left, don't go up yet

Go Up

#### To double check, See this Sign