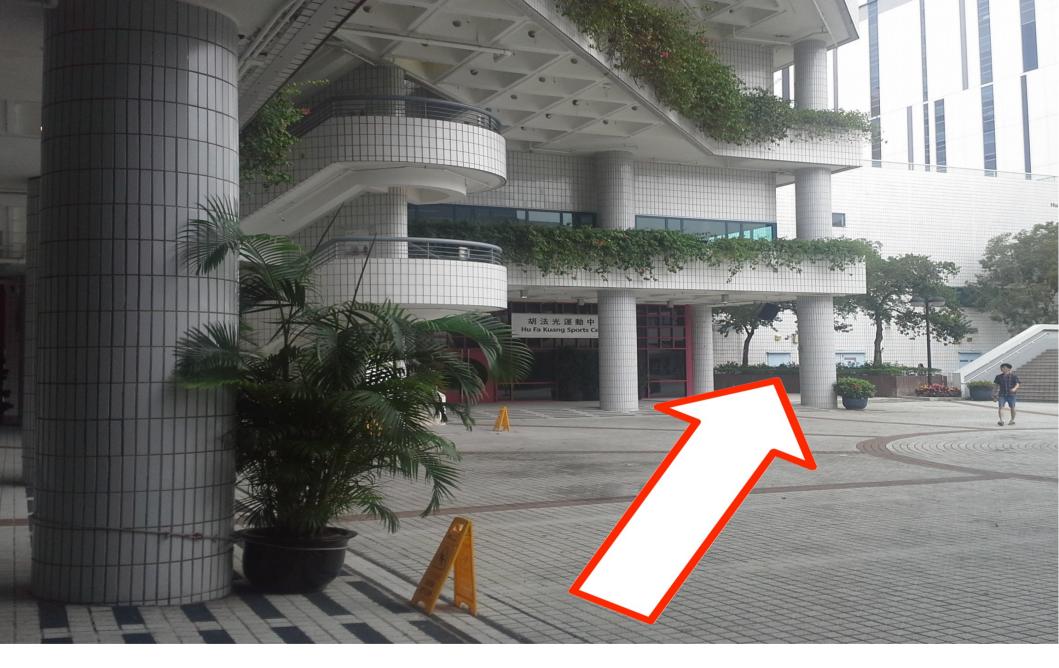

### Very Close to the University, Forward!

Here is the Entrance, Go in

Turn Right and Go Up

Go Forward on your Right

Go Through the Doors

Walk to Right Hand Side

Turn Right

Go into the Building