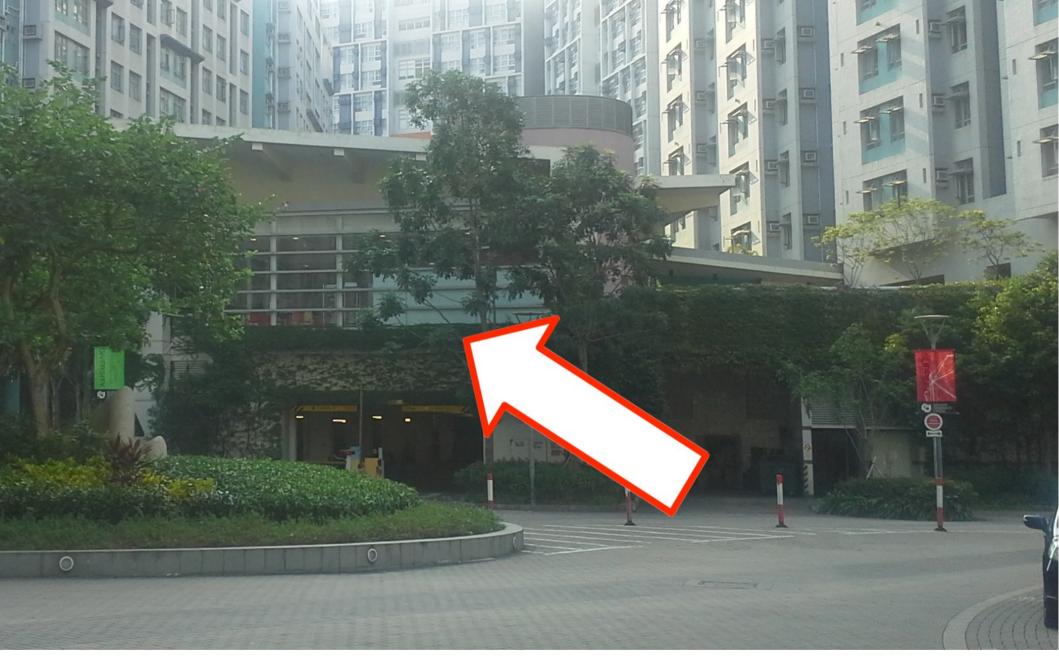

y University

# Direction to Creative Media Centre





# Kowloon Tong MTR Station, Exit C, Turn Left



Pass Through Festival Walk



Go Left, don't go up yet



Go Up



#### Turn Right and Go Up



Turn Left



Go up the Escalator on the Right



#### To double check, See this Sign



### Very Close to the University, Forward!



Here is the Entrance, Go in



Turn Right and Go Up



Go Forward on your Right



Go Through the Doors



Walk to Right Hand Side



Turn Right



Go into the Building



#### Go up to 5/F

(Level 7 through is a shortcut, but not open all the time)



Follow the Sign



Go Forward



Follow the Sign, Go up the Escalator



#### Go Forward after the Escalator, Turn Left



# Go Up and Across the Bridge



# If the Student's Hall is Open, Don't follow the Sign



Homey Kitchen



To Continue, Go up the Stairs



#### After going up many Stairs, Turn Right



Go out the Double Door



## The Creative Media Centre is in front of You~!