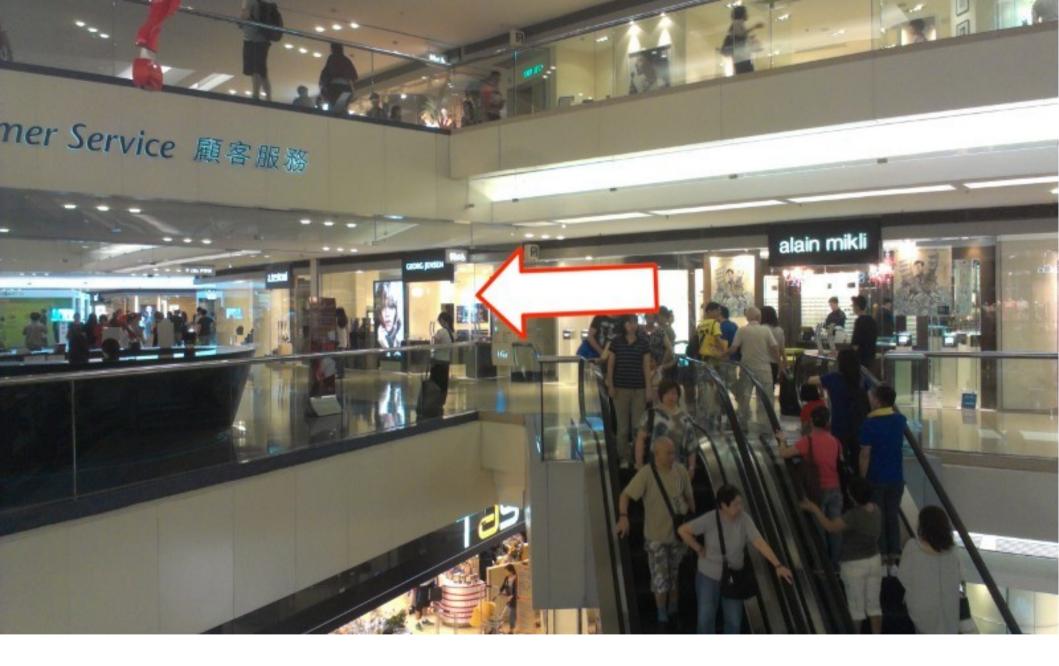

#### From MTR to City University

# Direction to Creative Media Centre





# Kowloon Tong MTR Station, Exit C, Turn Left



Pass Through Festival Walk



Go Left, don't go up yet



Go Up



#### Turn Right and Go Up



Turn Left



Go up the Escalator on the Right



#### To double check, See this Sign



### Very Close to the University, Forward!



Here is the Entrance, Go in



Turn Right and Go Up



Go Forward on your Right



Go Through the Doors



Walk to Right Hand Side



Turn Right



Go into the Building



#### Go up to 5/F

(Level 7 through is a shortcut, but not open all the time)



Follow the Sign



Go Forward



Follow the Sign, Go up the Escalator



#### Go Forward after the Escalator, Turn Left



# Go Up and Across the Bridge



# If the Student's Hall is Open, Don't follow the Sign



Homey Kitchen



To Continue, Go up the Stairs



#### After going up many Stairs, Turn Right



Go out the Double Door



## The Creative Media Centre is in front of You~!