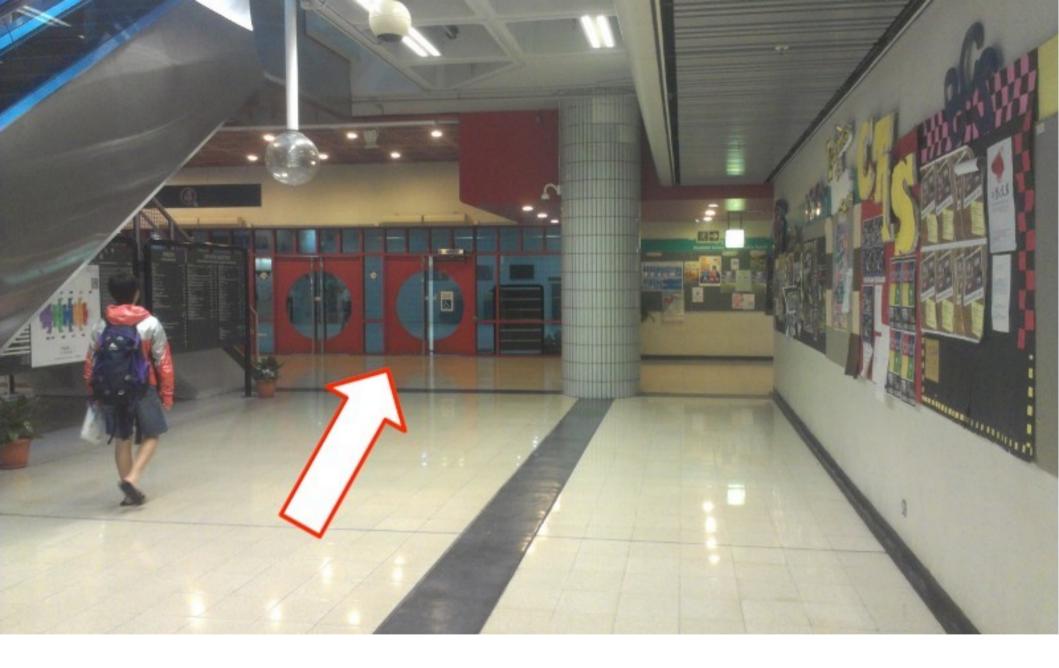

### Very Close to the University, Forward!

Here is the Entrance, Go in

Turn Right and Go Up

Go Forward on your Right

Go Through the Doors

Walk to Right Hand Side

Turn Right

Go into the Building