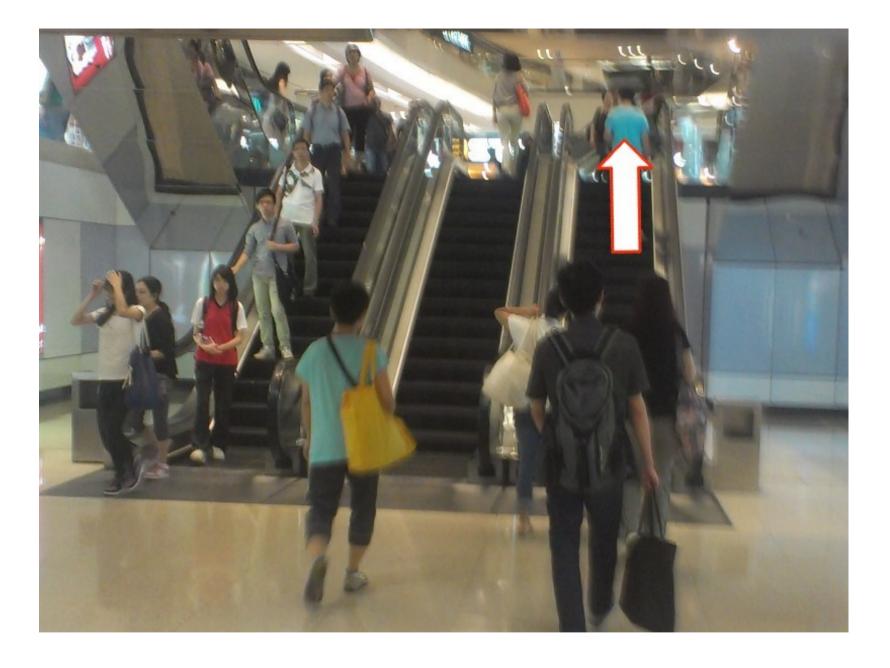

#### From MTR to City University

# Direction to Creative Media Centre





# Kowloon Tong MTR Station, Exit C, Turn Left



Pass Through Festival Walk



Go Left, don't go up yet



Go Up



#### Turn Right and Go Up



Turn Left



Go up the Escalator on the Right



#### To double check, See this Sign



### Very Close to the University, Forward!



Here is the Entrance, Go in



Turn Right and Go Up



Go Forward on your Right



Go Through the Doors



Walk to Right Hand Side



Turn Right



Go into the Building



#### Go up to 5/F

(Level 7 through is a shortcut, but not open all the time)



Follow the Sign



Go Forward



Follow the Sign, Go up the Escalator



#### Go Forward after the Escalator, Turn Left



# Go Up and Across the Bridge



# If the Student's Hall is Open, Don't follow the Sign



Homey Kitchen



To Continue, Go up the Stairs



#### After going up many Stairs, Turn Right



Go out the Double Door



## The Creative Media Centre is in f