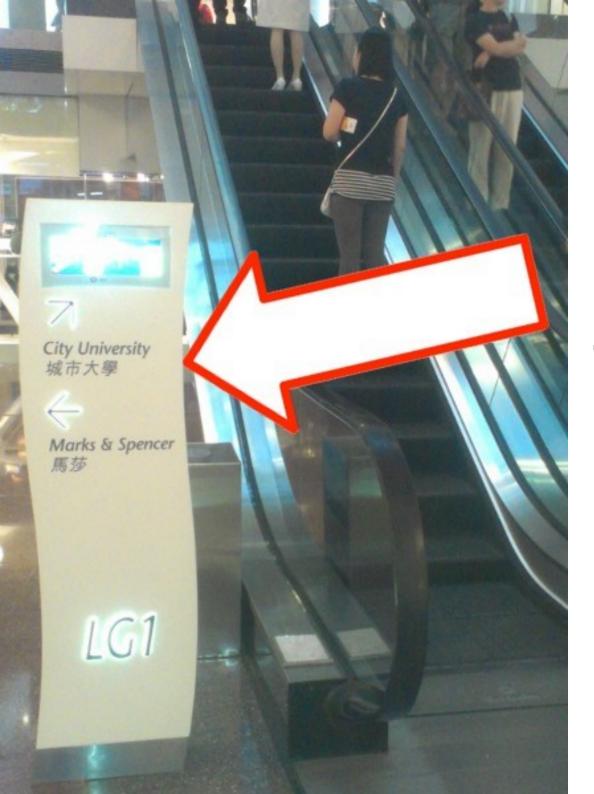

#### From MTR to City University

# Direction to Creative Media Centre





# Kowloon Tong MTR Station, Exit C, Turn Left



Pass Through Festival Walk



Go Left, don't go up yet



Go Up



#### Turn Right and Go Up



Turn Left



Go up the Escalator on the Right



#### To double check, See this Sign



### Very Close to the University, Forward!



Here is the Entrance, Go in



Turn Right and Go Up



Go Forward on your Right



Go Through the Doors



Walk to Right Hand Side



Turn Right



Go into the Building



#### Go up to 5/F

(Level 7 through is a shortcut, but not open all the time)



Follow the Sign



Go Forward



Follow the Sign, Go up the Escalator



#### Go Forward after the Escalator, Turn Left



# Go Up and Across the Bridge



# If the Student's Hall is Open, Don't follow the Sign



Homey Kitchen



To Continue, Go up the Stairs



#### After going up many Stairs, Turn Right



Go out the Double Door



## The Creative Media Centre is in front of You~!