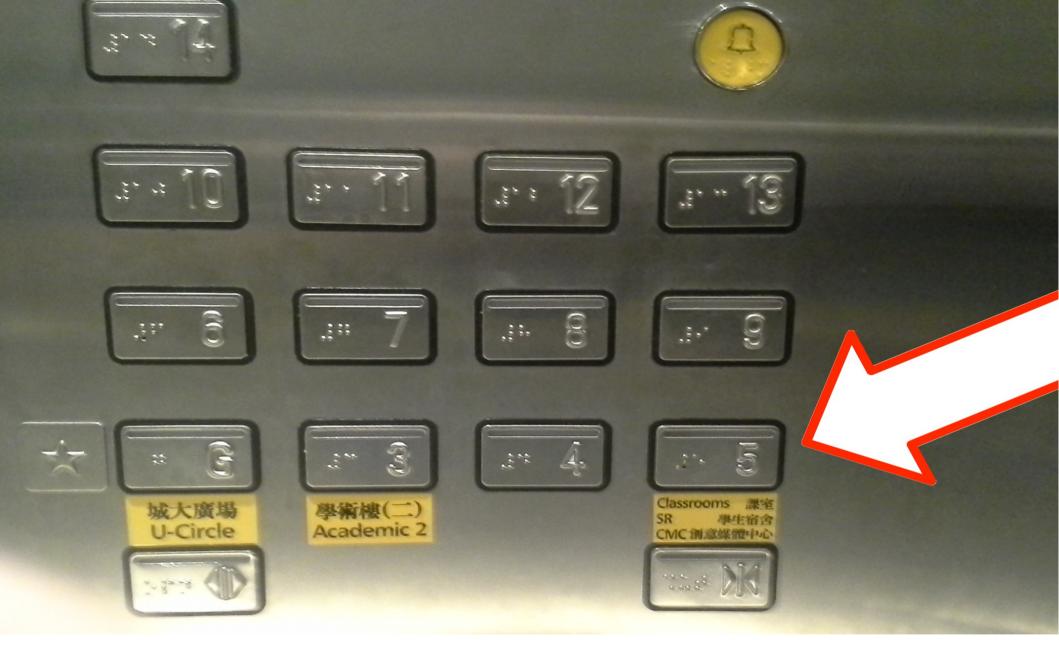

#### Go up to 5/F

(Level 7 through is a shortcut, but not open all the time)

Follow the Sign

Go Forward

Follow the Sign, Go up the Escalator