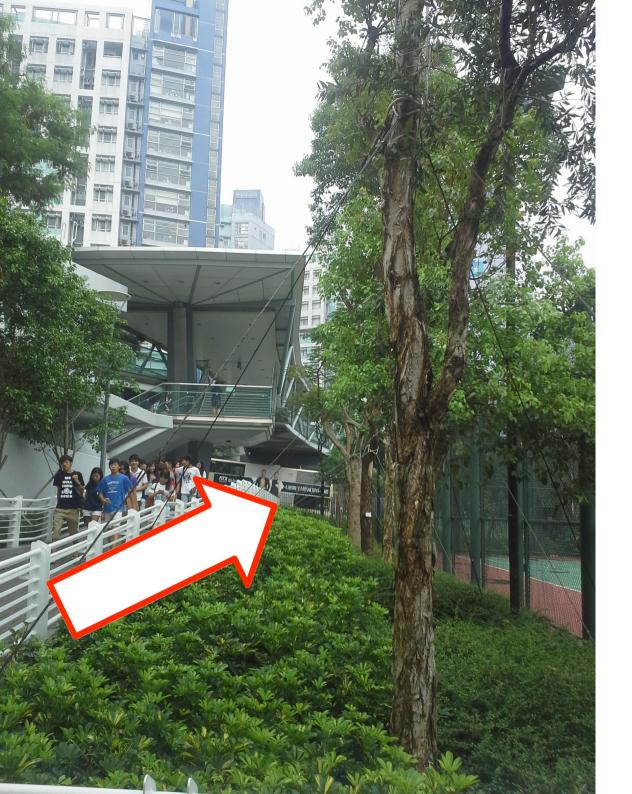

#### From MTR to City University

# Direction to Creative Media Centre





# Kowloon Tong MTR Station, Exit C, Turn Left



Pass Through Festival Walk



Go Left, don't go up yet



Go Up



#### Turn Right and Go Up



Turn Left



Go up the Escalator on the Right



#### To double check, See this Sign



### Very Close to the University, Forward!



Here is the Entrance, Go in



Turn Right and Go Up



Go Forward on your Right



Go Through the Doors



Walk to Right Hand Side



Turn Right



Go into the Building



#### Go up to 5/F

(Level 7 through is a shortcut, but not open all the time)



Follow the Sign



Go Forward



Follow the Sign, Go up the Escalator



#### Go Forward after the Escalator, Turn Left



# Go Up and Across the Bridge



# If the Student's Hall is Open, Don't follow the Sign



Homey Kitchen



To Continue, Go up the Stairs



#### After going up many Stairs, Turn Right



Go out the Double Door



## The Creative Media Centre is in front of You~!