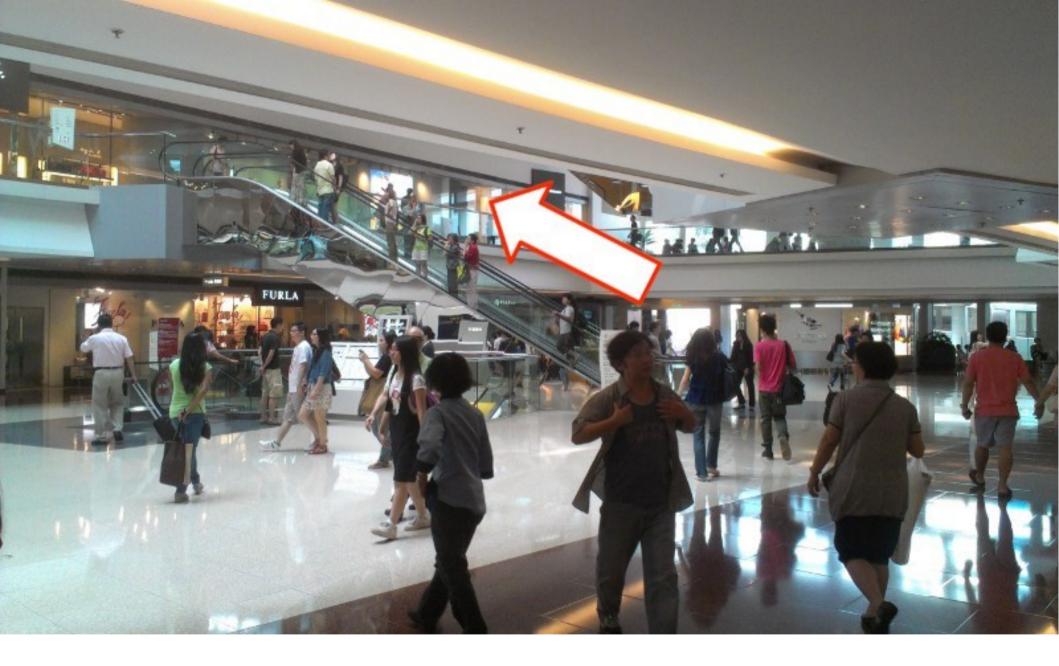

#### From MTR to City University

# Direction to Creative Media Centre





# Kowloon Tong MTR Station, Exit C, Turn Left



Pass Through Festival Walk



Go Left, don't go up yet



Go Up



#### Turn Right and Go Up



Turn Left



Go up the Escalator on the Right



#### To double check, See this Sign



### Very Close to the University, Forward!



Here is the Entrance, Go in



Turn Right and Go Up



Go Forward on your Right



Go Through the Doors



Walk to Right Hand Side



Turn Right



Go into the Building



#### Go up to 5/F

(Level 7 through is a shortcut, but not open all the time)



Follow the Sign



Go Forward



Follow the Sign, Go up the Escalator



#### Go Forward after the Escalator, Turn Left



# Go Up and Across the Bridge



# If the Student's Hall is Open, Don't follow the Sign



Homey Kitchen



To Continue, Go up the Stairs



#### After going up many Stairs, Turn Right



Go out the Double Door



## The Creative Media Centre is in front of You~!