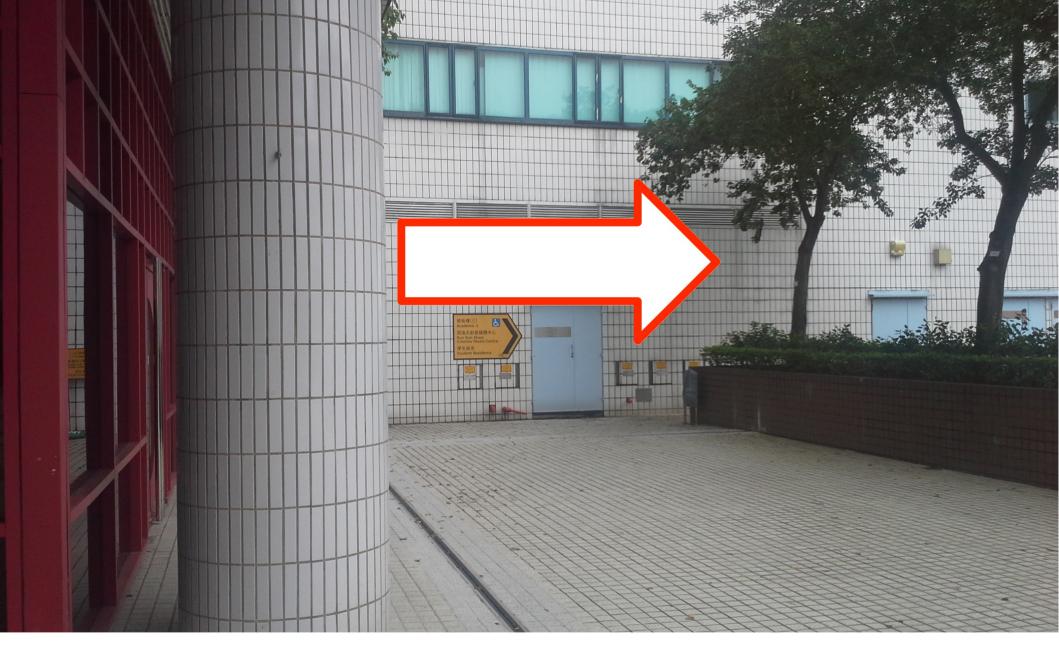

### Very Close to the University, Forward!

Here is the Entrance, Go in

Turn Right and Go Up

Go Forward on your Right

Go Through the Doors

Walk to Right Hand Side

Turn Right

Go into the Building