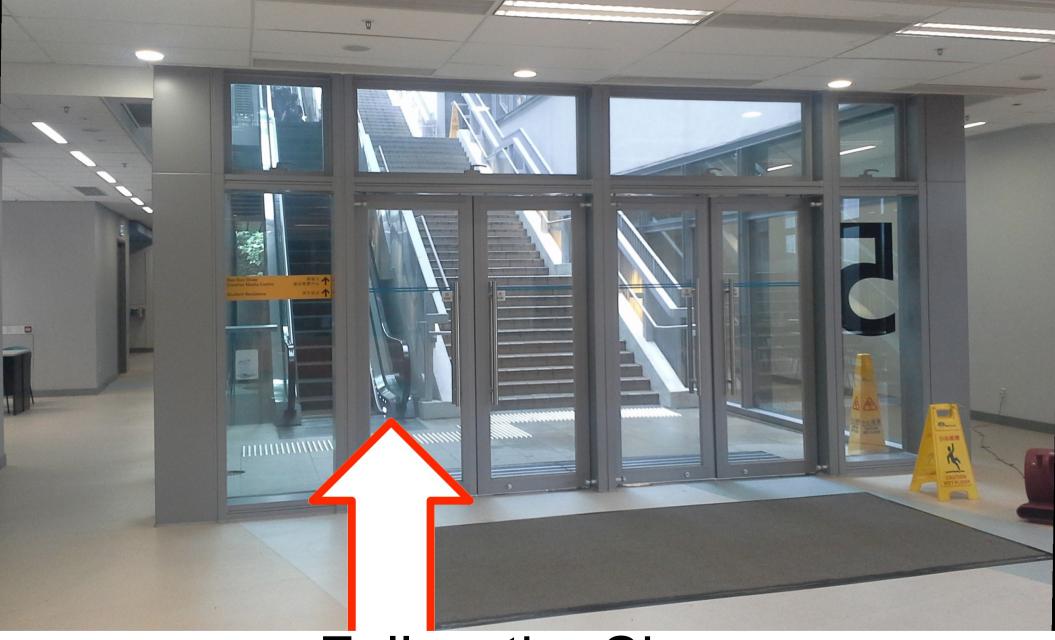

#### Go up to 5/F

(Level 7 through is a shortcut, but not open all the time)

Follow the Sign

Go Forward

Follow the Sign, Go up the Escalator