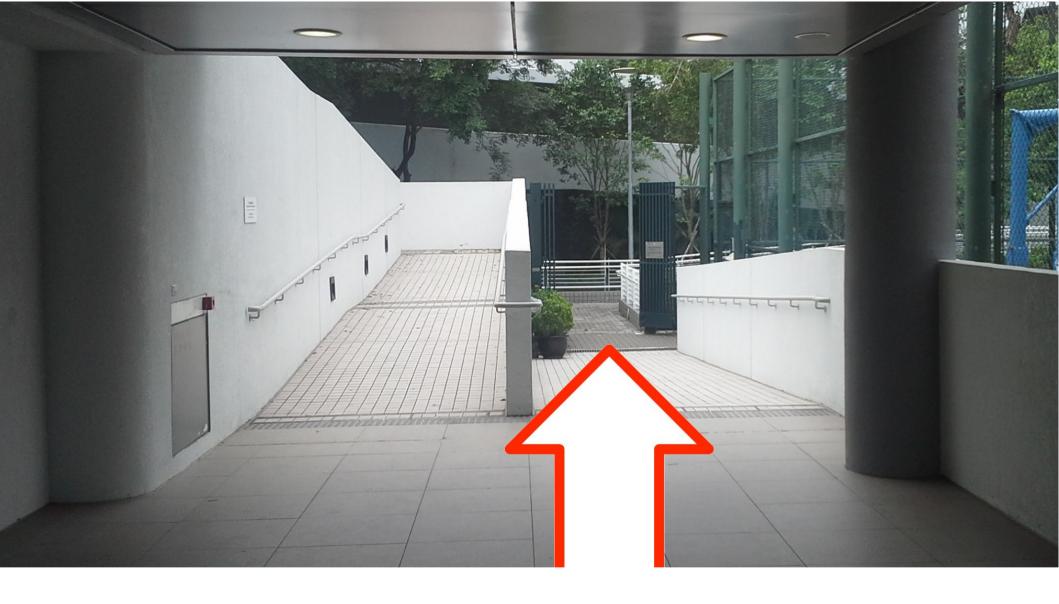

### Very Close to the University, Forward!

Here is the Entrance, Go in

Turn Right and Go Up

Go Forward on your Right

Go Through the Doors

Walk to Right Hand Side

Turn Right

Go into the Building