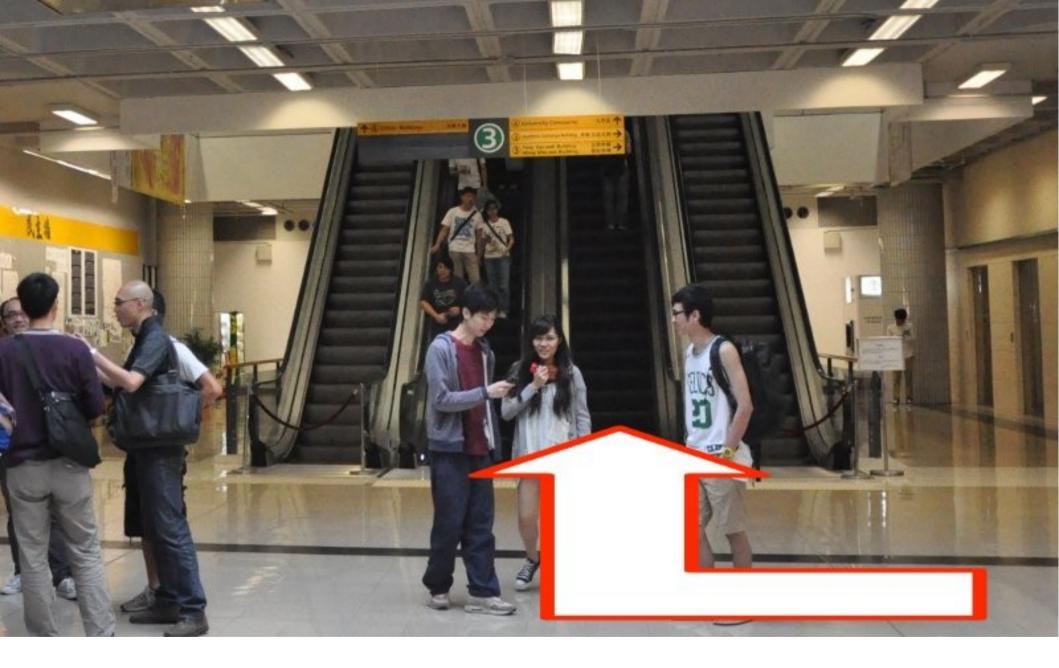

#### Go up to 5/F

(Level 7 through is a shortcut, but not open all the time)

Follow the Sign

Go Forward

Follow the Sign, Go up the Escalator