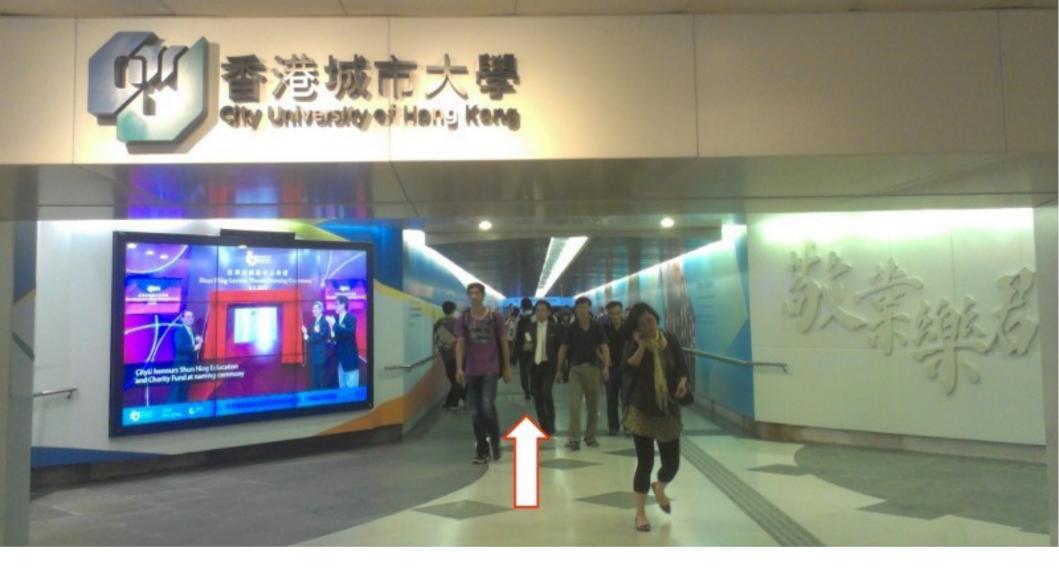

# Kowloon Tong MTR Station, Exit C, Turn Left

Pass Through Festival Walk

Go Left, don't go up yet

Go Up