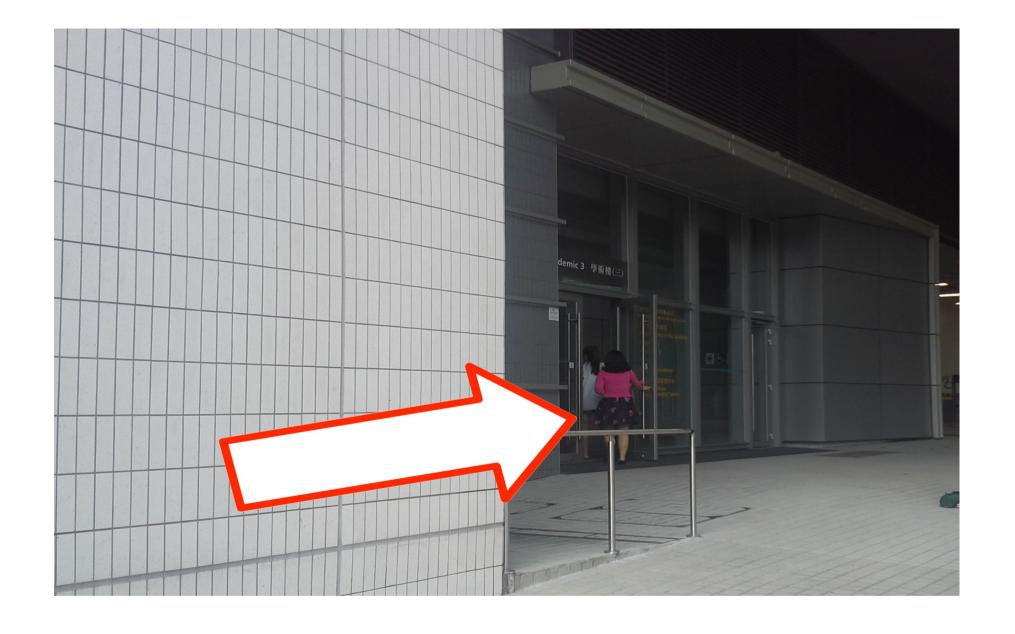

### Very Close to the University, Forward!

Here is the Entrance, Go in

Turn Right and Go Up

Go Forward on your Right

Go Through the Doors

Walk to Right Hand Side

Turn Right

Go into the Building